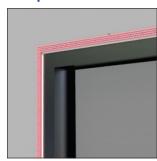

## Step 2:

Press the bead in place, applying pressure to the mud legs.

## Step 3:

Staple every 6"-8" using ½" staples.