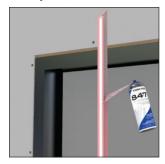

ials around windows/mullions. With its flexible bubble gasket, Super Seal-X — a fire rated spin on Trim-Tex's acclaimed Super Seal Tear Away® L Bead — is the cleanest, quickest way to seal off windows from the spread of fire, smoke and sound. Available in two colors, pink and black, to suit a variety of needs.

#### **Installation Guide**



Scan Below for Installation Video



#### **Before Installation:**

Ensure there is a ¼" gap between the drywall edge and adjacent surface. Measure, cut and dry fit the bead.

### Step 1:

Coat the bead with Trim-Tex 847 Spray Adhesive.

## Step 2:

Press the bead in place, applying pressure to the mud legs.

## Step 3:

Staple every 6"-8" using ½" staples.

## Step 4:

Finish with drywall compound. Remove tear-off strips prior to sanding.



Step 1:



Step 2:



Step 3:



Step 4: