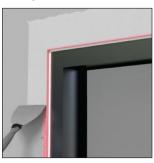

## Step 4:

Finish with drywall compound. Remove tear-off strips prior to sanding.

Step 1:

Step 2:

Step 3:

Step 4: