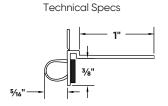

#### **Before Installation:**

Ensure there is a ¼" gap between the drywall edge and adjacent surface. Measure, cut and dry fit the bead.