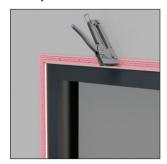

llions. With its flexible bubble gasket, Super Seal-X — a fire rated spin on Trim-Tex's acclaimed Super Seal Tear Away® L Bead — is the cleanest, quickest way to seal off windows from the spread of fire, smoke and sound. Available in two colors, pink and black, to suit a variety of needs.

#### **Installation Guide**



Scan Below for Installation Video



#### **Before Installation:**

Ensure there is a ¼" gap between the drywall edge and adjacent surface. Measure, cut and dry fit the bead.

### Step 1:

Coat the bead with Trim-Tex 847 Spray Adhesive.

## Step 2:

Press the bead in place, applying pressure to the mud legs.

## Step 3:

Staple every 6"-8" using ½" staples.

## Step 4:

Finish with drywall compound. Remove tear-off strips prior to sanding.



Step 1:



Step 2:



Step 3:



Step 4: