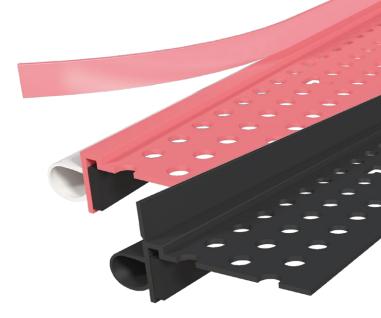

# Super Seal-X

Many building codes have recently evolved to include requiring firestop materials around windows/mullions. With its flexible bubble gasket, Super Seal-X — a fire rated spin on Trim-Tex's acclaimed Super Seal Tear Away® L Bead — is the cleanest, quickest way to seal off windows from the spread of fire, smoke and sound. Available in two colors, pink and black, to suit a variety of needs.