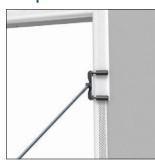

Beads are the strongest and most impact-resistant corner solutions on the market, and this style offers all that durability in the form of a 3/8" Bullnose (formerly known as 350 Bull) edge. This soft, rounded corner bead provides a unique style that is a safer alternative to 90-degree corner beads, great for schools and healthcare facilities.

#### Installation Guide



Setback: 3/8" Medium

Scan Below for







#### **Before Installation:**

Measure, cut and dry fit the bead, leaving a  $\frac{1}{2}$ " gap at the floor.

# Step 1:

Apply compound to the bead using a hopper.

# Step 2:

Press the bead in place, applying pressure using the Pro Series Quad Roller.

#### Step 3:

Wipe the surface of the bead to clean any excess mud.

# Step 4:

Finish with drywall compound.



Step 1:







Step 3:



Step 4: