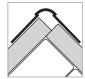

# Mud Set 3/8" Medium **Bullnose Corner Bead**

Mud Set Beads are the strongest and most impact-resistant corner solutions on the market, and this style offers all that durability in the form of a 3/8" Bullnose (formerly known as 350 Bull) edge. This soft, rounded corner bead provides a unique style that is a safer alternative to 90-degree corner beads, great for schools and healthcare facilities.