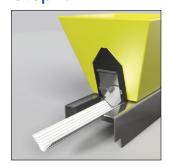

Set Beads are the strongest and most impact-resistant corner solutions on the market, and this style offers all that durability in the form of a 3/8" Bullnose (formerly known as 350 Bull) edge. This soft, rounded corner bead provides a unique style that is a safer alternative to 90-degree corner beads, great for schools and healthcare facilities.

#### Installation Guide



Setback: 3/8" Medium

Scan Below for







#### **Before Installation:**

Measure, cut and dry fit the bead, leaving a  $\frac{1}{2}$ " gap at the floor.

# Step 1:

Apply compound to the bead using a hopper.

# Step 2:

Press the bead in place, applying pressure using the Pro Series Quad Roller.

#### Step 3:

Wipe the surface of the bead to clean any excess mud.

# Step 4:

Finish with drywall compound.



Step 1:







Step 3:



Step 4: