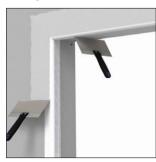

st and most impact-resistant corner solutions on the market, and this style offers all that durability in the form of a 3/8" Bullnose (formerly known as 350 Bull) edge. This soft, rounded corner bead provides a unique style that is a safer alternative to 90-degree corner beads, great for schools and healthcare facilities.

#### Installation Guide



Setback: 3/8" Medium

Scan Below for







#### **Before Installation:**

Measure, cut and dry fit the bead, leaving a  $\frac{1}{2}$ " gap at the floor.

# Step 1:

Apply compound to the bead using a hopper.

# Step 2:

Press the bead in place, applying pressure using the Pro Series Quad Roller.

#### Step 3:

Wipe the surface of the bead to clean any excess mud.

# Step 4:

Finish with drywall compound.



Step 1:







Step 3:



Step 4: