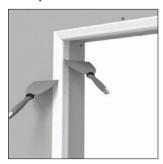

the strongest and most impact-resistant corner solutions on the market, and this style offers all that durability in the form of a 3/8" Bullnose (formerly known as 350 Bull) edge. This soft, rounded corner bead provides a unique style that is a safer alternative to 90-degree corner beads, great for schools and healthcare facilities.

#### Installation Guide



Setback: 3/8" Medium

Scan Below for







#### **Before Installation:**

Measure, cut and dry fit the bead, leaving a  $\frac{1}{2}$ " gap at the floor.

# Step 1:

Apply compound to the bead using a hopper.

# Step 2:

Press the bead in place, applying pressure using the Pro Series Quad Roller.

#### Step 3:

Wipe the surface of the bead to clean any excess mud.

# Step 4:

Finish with drywall compound.



Step 1:







Step 3:



Step 4: