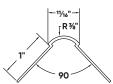

# Mud Set 3/8" Medium **Bullnose Corner Bead**

Mud Set Beads are the strongest and most impact-resistant corner solutions on the market, and this style offers all that durability in the form of a 3/8" Bullnose (formerly known as 350 Bull) edge. This soft, rounded corner bead provides a unique style that is a safer alternative to 90-degree corner beads, great for schools and healthcare facilities.

#### Installation Guide

Setback: 3/8" Medium

Scan Below for