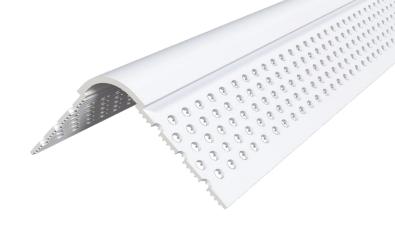

# Mud Set 3/8" Medium **Bullnose Corner Bead**

Mud Set Beads are the strongest and most impact-resistant corner solutions on the market, and this style offers all that durability in the form of a 3/8" Bullnose (formerly known as 350 Bull) edge. This soft, rounded corner bead provides a unique style that is a safer alternative to 90-degree corner beads, great for schools and healthcare facilities.

#### **Before Installation:**

Measure, cut and dry fit the bead, leaving a  $\frac{1}{2}$ " gap at the floor.