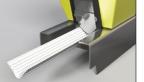

# Mud Set 350 Bull® **Corner Bead**

Mud Set Beads are the strongest and most impact-resistant corner solutions on the market, and this style offers all that durability in the form of a 350 Bullnose edge. This soft, rounded corner bead provides a unique style that is a safer alternative to 90-degree corner beads, great for schools and healthcare facilities.

#### **Installation Guide**







#### **Before Installation:**

Measure, cut and dry fit the bead, leaving a  $\frac{1}{2}$ " gap at the floor.

## Step 1:

Apply compound to the bead using a hopper.

#### Step 2:

Press the bead in place, applying pressure using the Pro Series Quad Roller.

## Step 3:

Wipe the surface of the bead to clean any excess mud.

## Step 4:

Finish with drywall compound.



Step 1:





Step 3:



Step 2:



Step 4: