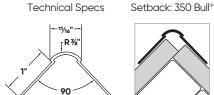

# Mud Set 350 Bull® **Corner Bead**

Mud Set Beads are the strongest and most impact-resistant corner solutions on the market, and this style offers all that durability in the form of a 350 Bullnose edge. This soft, rounded corner bead provides a unique style that is a safer alternative to 90-degree corner beads, great for schools and healthcare facilities.