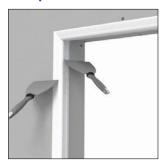

#### **Before Installation:**

Measure, cut and dry fit the bead, leaving a  $\frac{1}{2}$ " gap at the floor.