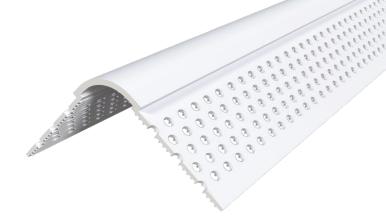

# Mud Set 350 Bull® **Corner Bead**

Mud Set Beads are the strongest and most impact-resistant corner solutions on the market, and this style offers all that durability in the form of a 350 Bullnose edge. This soft, rounded corner bead provides a unique style that is a safer alternative to 90-degree corner beads, great for schools and healthcare facilities.

#### **Before Installation:**

Measure, cut and dry fit the bead, leaving a  $\frac{1}{2}$ " gap at the floor.