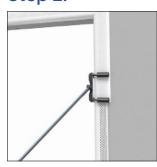

#### Step 2:

Press the bead in place, applying pressure using the Pro Series Quad Roller.