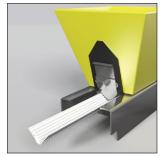

# Mud Set 350 Bull® **Corner Bead**

Mud Set Beads are the strongest and most impact-resistant corner solutions on the market, and this style offers all that durability in the form of a 350 Bullnose edge. This soft, rounded corner bead provides a unique style that is a safer alternative to 90-degree corner beads, great for schools and healthcare facilities.

#### **Installation Guide**







#### **Before Installation:**

Measure, cut and dry fit the bead, leaving a  $\frac{1}{2}$ " gap at the floor.

## Step 1:

Apply compound to the bead using a hopper.

#### Step 2:

Press the bead in place, applying pressure using the Pro Series Quad Roller.

## Step 3:

Wipe the surface of the bead to clean any excess mud.

## Step 4:

Finish with drywall compound.



Step 1:





Step 3:



Step 2:



Step 4: