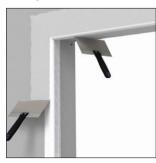

0 Bull® **Corner Bead**

Mud Set Beads are the strongest and most impact-resistant corner solutions on the market, and this style offers all that durability in the form of a 350 Bullnose edge. This soft, rounded corner bead provides a unique style that is a safer alternative to 90-degree corner beads, great for schools and healthcare facilities.

#### **Installation Guide**







#### **Before Installation:**

Measure, cut and dry fit the bead, leaving a  $\frac{1}{2}$ " gap at the floor.

## Step 1:

Apply compound to the bead using a hopper.

#### Step 2:

Press the bead in place, applying pressure using the Pro Series Quad Roller.

## Step 3:

Wipe the surface of the bead to clean any excess mud.

## Step 4:

Finish with drywall compound.



Step 1:





Step 3:



Step 2:



Step 4: