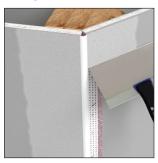

{3}{8}$ " Medium Bullnose Splayed Corner Bead (formerly known as  $\frac{3}{5}$ 0 Bull) is made specifically for off-angles, with a soft rounded profile that adds a contemporary flourish to any corner. This unique bead is flexible enough to accommodate most off-angle applications.

#### Installation Guide

Technical Specs

R 3/8'

Setback: 3/8" Medium

Scan Below for Installation Video



#### **Before Installation:**

Measure, cut and dry fit the bead, leaving a  $\frac{1}{2}$ " gap at the floor.

## Step 1:

Coat both the bead and edge of drywall with Trim-Tex 847 Spray Adhesive.

## Step 2:

Press the bead in place, applying pressure to the mud legs.

#### Step 3:

Staple every 6"-8" using ½" staples.

## Step 4:

Finish with drywall compound.

Step 1:



Step 2:



Step 3:



Step 4: