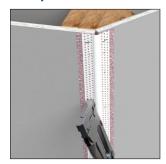

x's  $\frac{3}{8}$ " Medium Bullnose Splayed Corner Bead (formerly known as  $\frac{3}{5}$ 0 Bull) is made specifically for off-angles, with a soft rounded profile that adds a contemporary flourish to any corner. This unique bead is flexible enough to accommodate most off-angle applications.

#### Installation Guide

Technical Specs

R 3/8'

Setback: 3/8" Medium

Scan Below for Installation Video



#### **Before Installation:**

Measure, cut and dry fit the bead, leaving a  $\frac{1}{2}$ " gap at the floor.

## Step 1:

Coat both the bead and edge of drywall with Trim-Tex 847 Spray Adhesive.

## Step 2:

Press the bead in place, applying pressure to the mud legs.

#### Step 3:

Staple every 6"-8" using ½" staples.

## Step 4:

Finish with drywall compound.

Step 1:



Step 2:



Step 3:



Step 4: