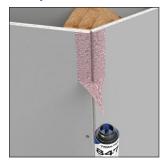

## Step 1:

Coat both the bead and edge of drywall with Trim-Tex 847 Spray Adhesive.