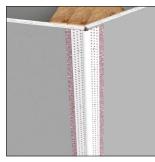

r — Trim-Tex's  $\frac{3}{8}$ " Medium Bullnose Splayed Corner Bead (formerly known as  $\frac{3}{5}$ 0 Bull) is made specifically for off-angles, with a soft rounded profile that adds a contemporary flourish to any corner. This unique bead is flexible enough to accommodate most off-angle applications.

#### Installation Guide

Technical Specs

R 3/8'

Setback: 3/8" Medium

Scan Below for Installation Video



#### **Before Installation:**

Measure, cut and dry fit the bead, leaving a  $\frac{1}{2}$ " gap at the floor.

## Step 1:

Coat both the bead and edge of drywall with Trim-Tex 847 Spray Adhesive.

## Step 2:

Press the bead in place, applying pressure to the mud legs.

#### Step 3:

Staple every 6"-8" using ½" staples.

## Step 4:

Finish with drywall compound.

Step 1:



Step 2:



Step 3:



Step 4: