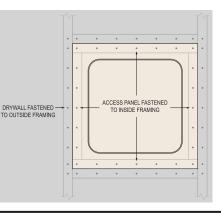

#### Step 2:

Fasten the panel to the framing with drywall screws.

# Step 3:

Step 2: