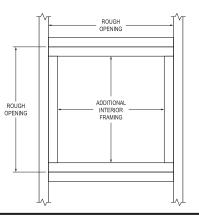

#### Step 1:

Create the rough opening, making sure to add the inside framing.

#### Note:

See framing drawings to the right for both Pop-Out and Hinged Flat Access Panels.

| STOCK NO. | ACCESS OPENING | ROUGH OPENING |
|-----------|----------------|---------------|
| RCHG-12   | 12" × 12"      | 18" × 18"     |
| RCHG-24   | 24" x 24"      | 30" x 30"     |
| SQHG-12   | 12" x 12"      | 18" × 18"     |
| SQHG-24   | 24" x 24"      | 30" × 30"     |

### Step 1: