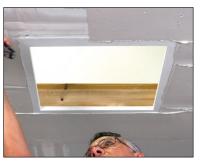

#### Step 2:

Fasten the panel to the framing with drywall screws.

# Step 3:

Step 2: