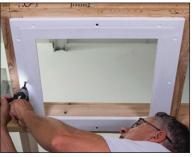

#### Step 3:

Tape and apply drywall compound to the panel and the surrounding area.

# Step 4:

Sand and apply either texturing or paint for your desired finish. No surface preparation is required.

# Step 4: