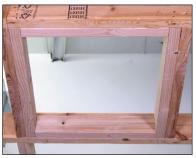

#### Step 1:

Create the rough opening, making sure to add the inside framing.

### Step 1: