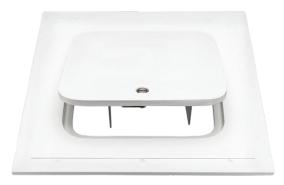

# Hinged Flat Access Door Panel

For quick access to plumbing parts, wiring or any other locations where access is required at regular intervals, a solid Flat Access Door Panel like this one is going to be crucial. Featuring a convenient hinged door, this panel is designed to blend in with your drywall, and is created from glass fiber reinforced gypsum for increased strength. Available in rounded or squared corner styles.