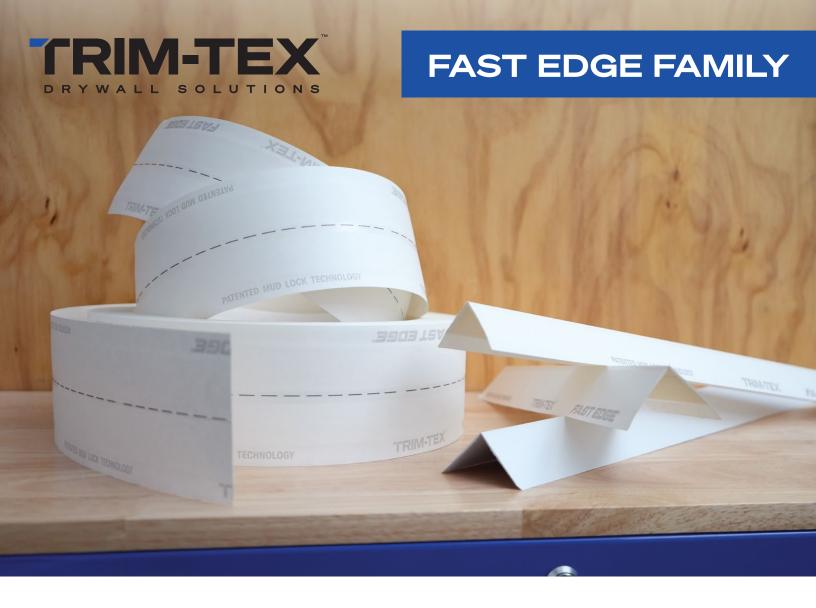

## GO FARTHER, FASTER, WITH FAST EDGE®!

- No glue, no staples just mud and done!
- These beads have the fastest installation time in the drywall finishing game, while using the least amount of mud
- Mud Lock Technology featured on each bead provides an unbeatable bond, with three times the attachment strength over other beads
- Choose your favorite for any job: Fast Edge Paper, featuring laminated paper over a sharp-nosed vinyl core, also available in a cost-saving smaller form; four convenient sizes of Fast Edge Roll, a highly flexible rolled solution; or the all-vinyl standard Fast Edge