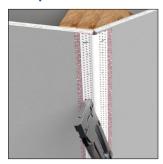

# 350 Bull<sup>®</sup> Splayed Corner Bead

Smallest radius bullnose profile at 3%" and made specifically for off angles. This product is flexible enough to accommodate most off angle applications.



### **Installation Guide**

Technical Specs

Setback: 350 Bull®



Scan Below for Installation Video

#### **Before Installation:**

Measure, cut and dry fit the bead, leaving a  $\frac{1}{2}$  gap at the floor.

# Step 1:

Coat both the bead and edge of drywall with Trim-Tex 847 Spray Adhesive.

# Step 2:

Press the bead in place, applying pressure to the mud legs.

# Step 3:

Staple every 6"-8" using 1/2" staples.

# Step 4:

Finish with drywall compound.

Step 1:



Step 2:



Step 3:



Step 4: