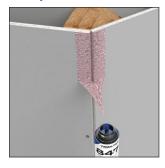

# Step 1:

Coat both the bead and edge of drywall with Trim-Tex 847 Spray Adhesive.