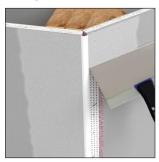

# 350 Bull<sup>®</sup> Splayed Corner Bead

Smallest radius bullnose profile at 3%" and made specifically for off angles. This product is flexible enough to accommodate most off angle applications.



### **Installation Guide**

Technical Specs

Setback: 350 Bull®



Scan Below for Installation Video

#### **Before Installation:**

Measure, cut and dry fit the bead, leaving a  $\frac{1}{2}$  gap at the floor.

# Step 1:

Coat both the bead and edge of drywall with Trim-Tex 847 Spray Adhesive.

# Step 2:

Press the bead in place, applying pressure to the mud legs.

# Step 3:

Staple every 6"-8" using 1/2" staples.

# Step 4:

Finish with drywall compound.

Step 1:



Step 2:



Step 3:



Step 4: