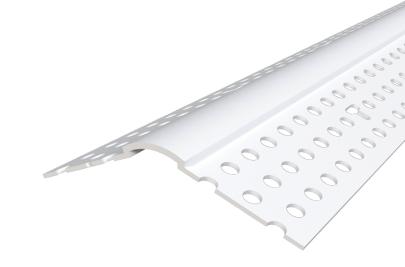

# 350 Bull<sup>®</sup> Splayed Corner Bead

Smallest radius bullnose profile at 3%" and made specifically for off angles. This product is flexible enough to accommodate most off angle applications.