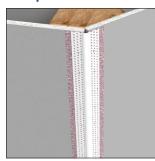

# 350 Bull<sup>®</sup> Splayed Corner Bead

Smallest radius bullnose profile at 3%" and made specifically for off angles. This product is flexible enough to accommodate most off angle applications.



### **Installation Guide**

Technical Specs

Setback: 350 Bull®



Scan Below for Installation Video

#### **Before Installation:**

Measure, cut and dry fit the bead, leaving a  $\frac{1}{2}$  gap at the floor.

# Step 1:

Coat both the bead and edge of drywall with Trim-Tex 847 Spray Adhesive.

# Step 2:

Press the bead in place, applying pressure to the mud legs.

# Step 3:

Staple every 6"-8" using 1/2" staples.

# Step 4:

Finish with drywall compound.

Step 1:



Step 2:



Step 3:



Step 4: