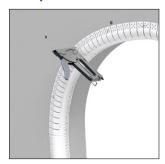

nded edges! Whether you're looking to soften your corners for a safer recreational environment or add a traditional/southwestern look to your room, Trim-Tex's 1 ½" Bullnose Outside Archway is always a great choice to elevate a room beyond the ordinary.



#### Installation Guide

Technical Specs Setback: 1½" Bullnose

Scan Below for Installation Video

#### **Before Installation:**

Ensure setbacks are even with the corner edge. Measure, cut and dry fit the bead, leaving a ½" gap at the floor.

## Step 1:

Coat both the bead and edge of drywall with Trim-Tex 847 Spray Adhesive.

## Step 2:

Press the bead in place, applying pressure to the mud legs.

## Step 3:

Staple every 6''-8'' using  $\frac{1}{2}''$  staples.

## Step 4:

Finish with drywall compound.

Step 1:



Step 2:



Step 3:



Step 4: