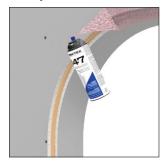

## Step 1:

Coat both the bead and edge of drywall with Trim-Tex 847 Spray Adhesive.