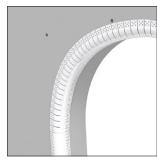

weeping rounded edges! Whether you're looking to soften your corners for a safer recreational environment or add a traditional/southwestern look to your room, Trim-Tex's 1 ½" Bullnose Outside Archway is always a great choice to elevate a room beyond the ordinary.



#### Installation Guide

Technical Specs Setback: 1½" Bullnose

Scan Below for Installation Video

#### **Before Installation:**

Ensure setbacks are even with the corner edge. Measure, cut and dry fit the bead, leaving a ½" gap at the floor.

## Step 1:

Coat both the bead and edge of drywall with Trim-Tex 847 Spray Adhesive.

## Step 2:

Press the bead in place, applying pressure to the mud legs.

## Step 3:

Staple every 6''-8'' using  $\frac{1}{2}''$  staples.

## Step 4:

Finish with drywall compound.

Step 1:



Step 2:



Step 3:



Step 4: