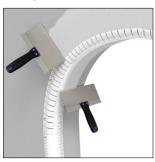

Whether you're looking to soften your corners for a safer recreational environment or add a traditional/southwestern look to your room, Trim-Tex's 1 ½" Bullnose Outside Archway is always a great choice to elevate a room beyond the ordinary.



#### Installation Guide

Technical Specs Setback: 1½" Bullnose

Scan Below for Installation Video

#### **Before Installation:**

Ensure setbacks are even with the corner edge. Measure, cut and dry fit the bead, leaving a ½" gap at the floor.

## Step 1:

Coat both the bead and edge of drywall with Trim-Tex 847 Spray Adhesive.

## Step 2:

Press the bead in place, applying pressure to the mud legs.

## Step 3:

Staple every 6''-8'' using  $\frac{1}{2}''$  staples.

## Step 4:

Finish with drywall compound.

Step 1:



Step 2:



Step 3:



Step 4: