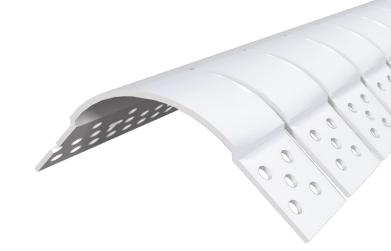

# 1<sup>1</sup>/<sub>2</sub>" Bullnose Archway Bead

Our largest bullnose profile creates sweeping rounded edges! Whether you're looking to soften your corners for a safer recreational environment or add a traditional/southwestern look to your room, Trim-Tex's 1 ½" Bullnose Outside Archway is always a great choice to elevate a room beyond the ordinary.